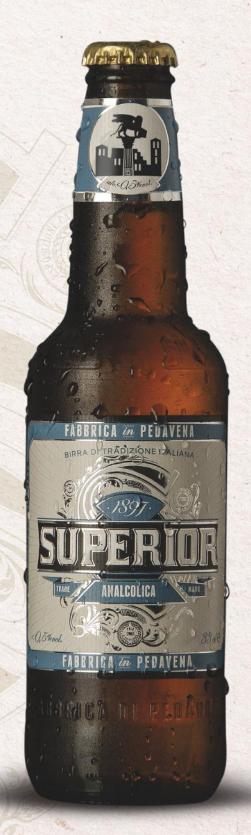

## **ANALCOLICA**

Superior Analcolica is a balanced in taste and alcohol free beer as a consequence of a wise choice of ingredients and a modern production process.

INGREDIENTS:
Water, barley malt, hops

#### **FEATURES**

#### Non-alcoholic lager

COLOUR Light

ALCOHOL CONTENT < 0,5% vol.

BITTERNESS 18 BU

FOAM

Fine and compact

SERVING TEMPERATURE 4 - 6 °C

RECOMMENDED GLASS

#### FORMATS

Bottle 33cl x 24