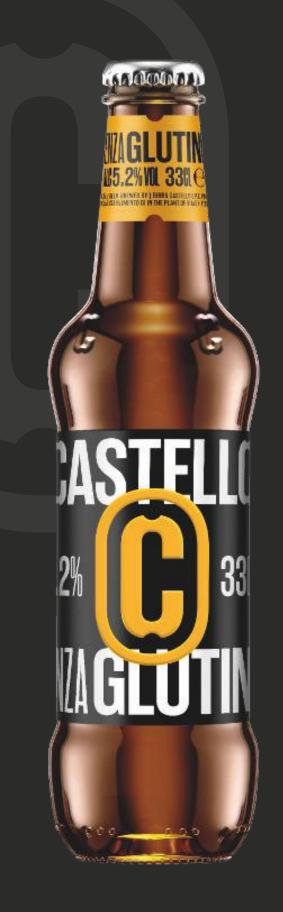

#### **FORMATS**

Bottle 33cl x 3 x 8

Bottle 66cl x 15

Can 33cl x 24

Can 50cl x 18

NEW

A beer that reflects the taste and aroma of its Lager counterpart but with a more delicate flavor. The production of Castello Gluten-Free is constantly monitored by experienced operators to ensure an optimal product in taste and safety for people with celiac disease. Certified by an accredited institution, batch by batch.

#### **INGREDIENTS:**

Water, **barley** malt (from italy), corn (from italy), hops

#### **FEATURES**

#### Gluten-free Lager

COLOUR Light

ALCOHOL CONTENT

5,2% vol.

BITTERNESS 24 BU

FOAM

Fine and compact

SERVING TEMPERATURE

4 - 6 °C

RECOMMENDED GLASS

#### **FORMATS**

Bottle 33cl x 3 x 8

A light in colour lager beer with golden reflections, of a particular full and harmonious flavour. The use of selected raw materials and of the most renowned aroma hop varieties make this a balanced and thrist-quencing beer.