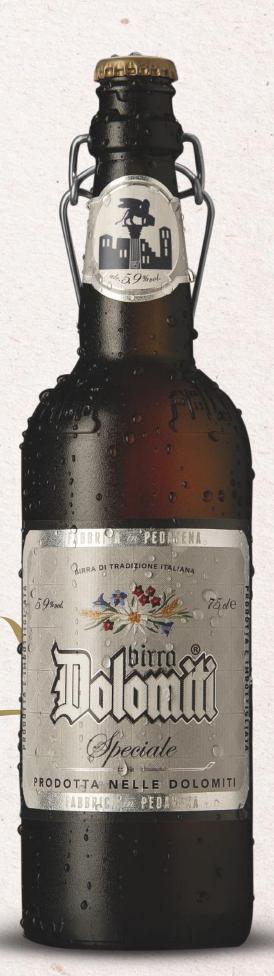

#### **FORMATS**

Bottle 33cl x 24

Keg 30lt

LEO2 Keg 24lt

KELLER 3^ CLASSIFICATA

Speciality beer with a medium alcohol content. It is characterized by its round taste with delicate notes of ripe fruit and fresh sensations deriving from the best varieties of aromatic hops.

#### **Special Lager**

COLOUR

Light Amber

ALCOHOL CONTENT 5,9% vol.

BITTERNESS 22 BU

FOAM

Fine, compact and adherent

SERVING TEMPERATURE 5 - 7 °C