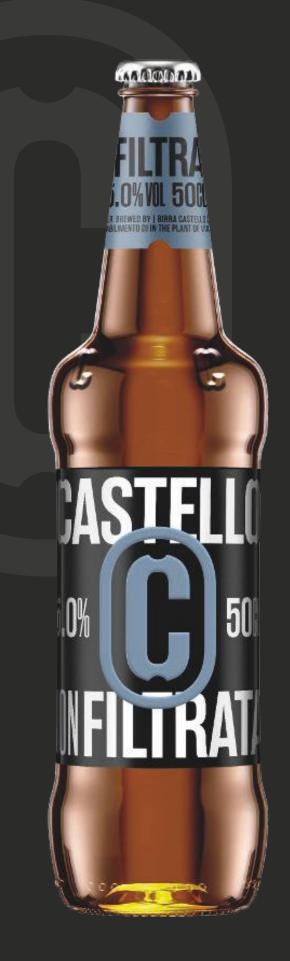

#### **FORMATS**

Bottle 33cl x 3 x 8

Keg Leo2 24 lt

Low fermentation unfiltered beer made with 100% italian barley malt. It shows suspended yeast and herbaceous notes given by the hopping at the end of boling of the noble "Spalt" hop.

#### **INGREDIENTS:**

Water, **barley** malt (from italy), corn (from italy), hops, yeast.

#### COLOUR

Pale, opalescent with golden reflections

ALCOHOL CONTENT

5,0% vol.

BITTERNESS

22 BU

FOAM

Creamy and persistent

#### **FORMATS**

Bottle 50cl x 16