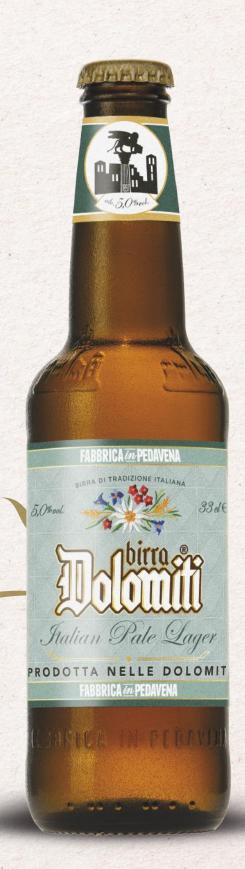

#### **FORMATS**

Bottle 75cl x 6 LEO2 Keg 24lt

NEW

Low fermentation beer. Italian at heart and hops, international in taste. Characterized by a dry and distinct bitterness enriched with hints of exotic fruits and citrus notes derived from the dry hopping process with Cascade, Chinook and Comet hops.

INGREDIENTS: Water, barley malt, corn, hop

#### **FEATURES**

#### Italian Pale Lager

COLOUR Light

ALCOHOL CONTENT 5,0% vol.

BITTERNESS 30 BU

#### FOAM

Fine and adhering

SERVING TEMPERATURE 5 - 7 °C

RECOMMENDED GLASS

#### **FORMATS**

Bottle 33cl x 24 LEO2 Keg 24lt