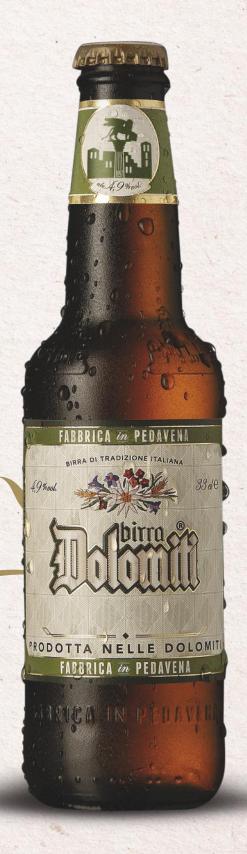

Low fermentation lager with a balanced, fresh, smooth flavour, whose medium alcohol content gives it body and fullness. Its pleasing hoppy note and appealing golden colour round out the profile of this extremely easy-to-drink beer.

#### **INGREDIENTS:**

Water, **barley** malt (from italy), corn (from italy), hops

#### Lager

COLOUR

Clear with golden reflections

ALCOHOL CONTENT

4,8% vol.

BITTERNESS

18 BU

FOAM

Soft and clear

SERVING TEMPERATURE

4 - 6 °C

RECOMMENDED GLASS

#### **FORMATS**

Bottle 25cl x 6 x 4

Bottle 33cl x 3 x 8

Bottle 33cl x 24

Bottle 66cl x 15

Can 33cl x 24

Can 50cl x 18

Our low fermentation lager using the original recipe from the first master brewer with the same Castello taste.