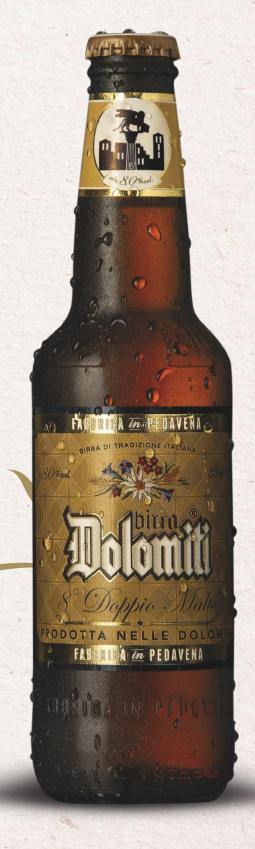

#### **FORMATS**

Bottle 33cl x 24

Keg 30lt

LEO2 Keg 24lt

Traditional double malt beer.
The caramel malt enhances the full and intense flavour. Its delicate aroma is a characteristic of the mix between a roasted malt scent and notes of caramel. The creamy and persistent foam head crowns the warm and ambered colour.

INGREDIENTS: Water, barley malt, hops

#### **FEATURES**

#### **Bock**

COLOUR

Copper

ALCOHOL CONTENT

6,7% vol.

BITTERNESS 20 BU

FOAM

Compact and persistent

SERVING TEMPERATURE

6 - 8 °C

RECOMMENDED GLASS

#### FORMATS

Bottle 33cl x 24

Bottle 75cl x 6

Keg 20lt

LEO2 Keg 24lt

BOCK E SOTTOSTILI 1^ CLASSIFICATA

A double malt beer with an important alcohol content and intense caramel notes. Also significant is its aroma of roasted barley, its full, fruity taste and characterized by an accentual note of aromatic hops.