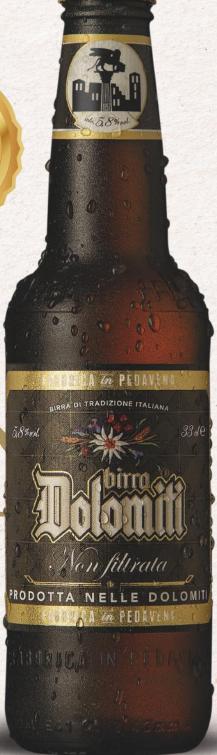

#### **FORMATS**

Bottle 33cl x 24 LEO2 Keg 24lt

Our not filtered beer has unmistakable colour and taste. Its cellar fermentation and long maturation give an unique creaminess.

#### INGREDIENTS:

Water, **barley** malt, corn, **wheat** malt, hops, yeast

#### **FEATURES**

#### **Unfiltered Lager**

COLOUR

Gold

ALCOHOL CONTENT 5,8% vol.

BITTERNESS

22 BU

FOAM

Fine and compact

SERVING TEMPERATURE 5 - 7 °C

RECOMMENDED GLASS

#### **FORMATS**

Bottle 33cl x 24

Keg 30lt

LEO2 Keg 24lt

KELLER 3^ CLASSIFICATA

Speciality beer with a medium alcohol content. It is characterized by its round taste with delicate notes of ripe fruit and fresh sensations deriving from the best varieties of aromatic hops.