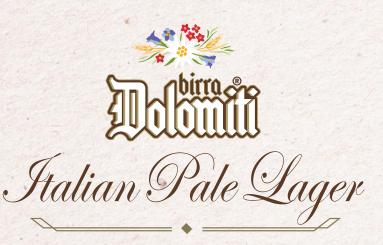

#### **FORMATS**

Bottle 75cl x 6 LEO2 Keg 24lt

NEW

Low fermentation beer. Italian at heart and hops, international in taste. Characterized by a dry and distinct bitterness enriched with hints of exotic fruits and citrus notes derived from the dry hopping process with Cascade, Chinook and Comet hops.

#### Italian Pale Lager

COLOUR Light

ALCOHOL CONTENT 5,0% vol.

BITTERNESS 30 BU