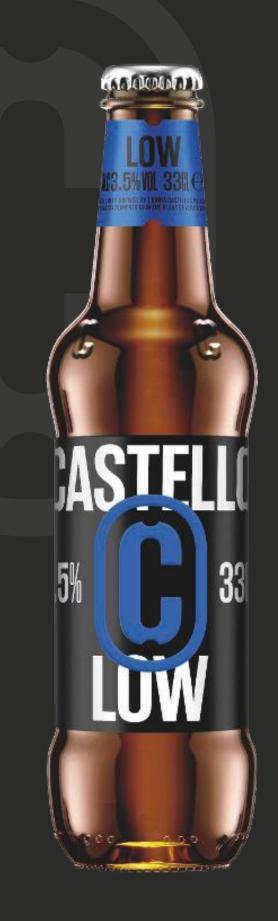

# CASTELLO

**NEW** 

A light beer with low alcohol content, characterized by freshness and roundness of flavor, making it ideal for quenching thirst without being heavy. On the palate, it is light, easy to drink, and has a balanced taste.

INGREDIENTS:
Water, barley malt (from italy),
corn (from italy), hop

#### **FEATURES**

#### Light lager

COLOUR Light

ALCOHOL CONTENT 3,5% vol.

> BITTERNESS 19 BU

FOAM Adhering

SERVING TEMPERATURE 5 - 7 °C

RECOMMENDED GLASS

#### **FORMATS**

Bottle 33cl x 3 x 8

Bottle 66cl x 15

Can 33cl x 24

Can 50cl x 18

NEW

A beer that reflects the taste and aroma of its Lager counterpart but with a more delicate flavor. The production of Castello Gluten-Free is constantly monitored by experienced operators to ensure an optimal product in taste and safety for people with celiac disease. Certified by an accredited institution, batch by batch.